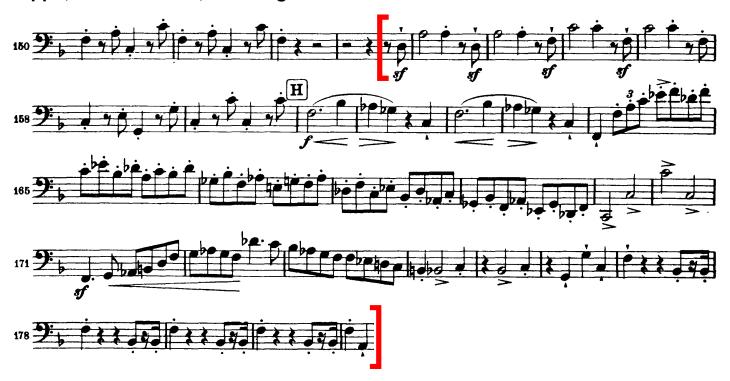

#1 Brahms: Tragic Overture (Start: pickup into 6 before H) Allegro ma non troppo, Half Note = 75, Time Signature: 2/2

#2 Holst: Mars from *The Planets* (Start: m.93)
Allegro, Quarter Note = 150, Time signature: 5/4