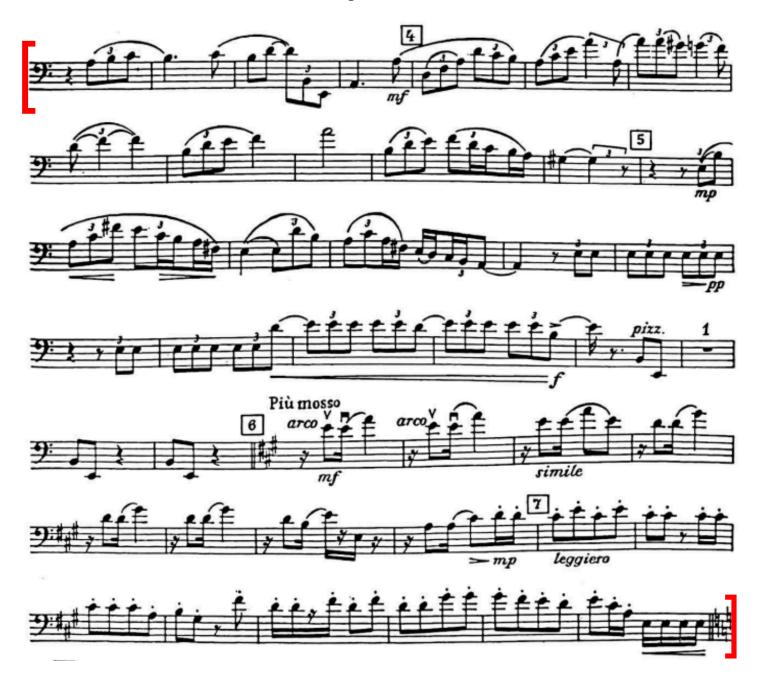

#3 **Grant Still**: Danzas de Panama, Tamborito (Start: 4 measures before reh.4 - reh.8) **Moderato, Quarter Note = 72, Time signature 2/4** 