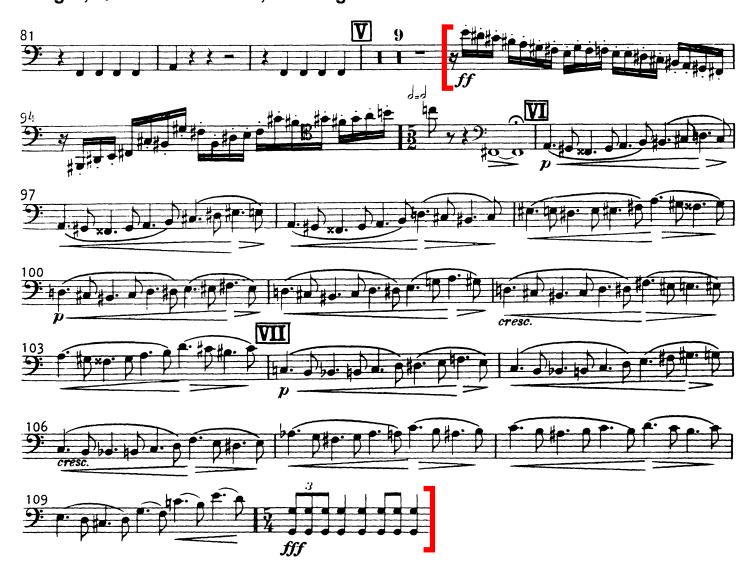

#1 Brahms: Tragic Overture (Start: pickup into 6 before H) Allegro ma non troppo, Half Note = 75, Time Signature: 2/2

#2 Holst: Mars from *The Planets* (Start: m.93)
Allegro, Quarter Note = 150, Time signature: 5/4